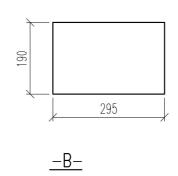

<u>HORISONTALSEKTION</u> <u>3D-VY</u>

|              |                       | U-BLOCK/BLOK         | KΚ                        | DATUM |     |
|--------------|-----------------------|----------------------|---------------------------|-------|-----|
| <u>FINJA</u> | U-BLOKK 150, 44433438 |                      | ansvarig<br>skala<br>1:10 |       |     |
|              | UPPDRAG               | RITAD/KONSTRUERAD AV | HANDLÄGGARE               | UB150 | BET |