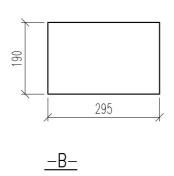

<u>HORISONTALSEKTION</u> <u>3D-VY</u>

|              |                       | U-BLOCK/BLOK         | KΚ                        | DATUM |     |
|--------------|-----------------------|----------------------|---------------------------|-------|-----|
| <u>FINJA</u> | U-BLOKK 150, 44433438 |                      | ansvarig<br>skala<br>1:10 |       |     |
|              | UPPDRAG               | RITAD/KONSTRUERAD AV | HANDLÄGGARE               | UB150 | BET |