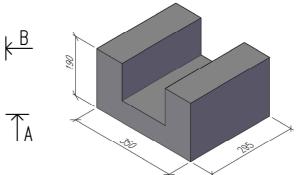

<u>HORISONTALSEKTION</u> <u>3D-VY</u>

|              |                       | U-BLOCK/BLOK         | KΚ                        | DATUM |     |
|--------------|-----------------------|----------------------|---------------------------|-------|-----|
| <u>FINJA</u> | U-BLOKK 150, 44433438 |                      | ansvarig<br>skala<br>1:10 |       |     |
|              | UPPDRAG               | RITAD/KONSTRUERAD AV | HANDLÄGGARE               | UB150 | BET |