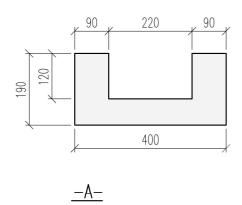

<u>HORISONTALSEKTION</u> <u>3D-VY</u>

|              |                       | U-BLOCK/BLOK         | KΚ                        | DATUM |     |
|--------------|-----------------------|----------------------|---------------------------|-------|-----|
| <u>FINJA</u> | U-BLOKK 150, 44433438 |                      | ansvarig<br>skala<br>1:10 |       |     |
|              | UPPDRAG               | RITAD/KONSTRUERAD AV | HANDLÄGGARE               | UB150 | BET |