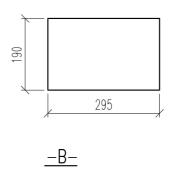

<u>HORISONTALSEKTION</u> <u>3D-VY</u>

|              |                       | U-BLOCK/BLOK         | KΚ                        | DATUM |     |
|--------------|-----------------------|----------------------|---------------------------|-------|-----|
| <u>FINJA</u> | U-BLOKK 150, 44433438 |                      | ansvarig<br>skala<br>1:10 |       |     |
|              | UPPDRAG               | RITAD/KONSTRUERAD AV | HANDLÄGGARE               | UB150 | BET |