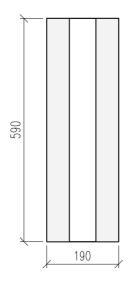

<u>HORISONTALSEKTION</u> <u>3D-VY</u>

|              |                       | U-BLOCK/BLOK         | KΚ                        | DATUM |     |
|--------------|-----------------------|----------------------|---------------------------|-------|-----|
| <u>FINJA</u> | U-BLOKK 150, 44433438 |                      | ansvarig<br>skala<br>1:10 |       |     |
|              | UPPDRAG               | RITAD/KONSTRUERAD AV | HANDLÄGGARE               | UB150 | BET |