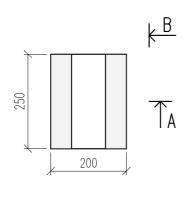

<u>HORISONTALSEKTION</u> <u>3D-VY</u>

|              |                       | U-BLOCK/BLOK         | KΚ                        | DATUM |     |
|--------------|-----------------------|----------------------|---------------------------|-------|-----|
| <u>FINJA</u> | U-BLOKK 150, 44433438 |                      | ansvarig<br>skala<br>1:10 |       |     |
|              | UPPDRAG               | RITAD/KONSTRUERAD AV | HANDLÄGGARE               | UB150 | BET |

|              |                                        | U-BLOCK/BLOKK                    | DATUM                     |     |
|--------------|----------------------------------------|----------------------------------|---------------------------|-----|
| <u>FINJA</u> | SALUFÖRS EJ I<br>U-BLOKK 200, <i>i</i> |                                  | ansvarig<br>skala<br>1:10 |     |
|              | UPPDRAG                                | RITAD/KONSTRUERAD AV HANDLÄGGARE | UB200                     | BET |

|              |                       | U-BLOCK/BLOK         | KΚ                        | DATUM |     |
|--------------|-----------------------|----------------------|---------------------------|-------|-----|
| <u>FINJA</u> | U-BLOKK 250, 44433457 |                      | ansvarig<br>skala<br>1:10 |       |     |
|              | UPPDRAG               | RITAD/KONSTRUERAD AV | HANDLÄGGARE               | UB250 | BET |