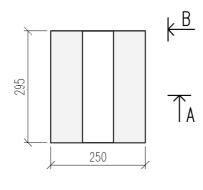

<u>HORISONTALSEKTION</u> <u>3D-VY</u>

|              |                       | U-BLOCK/BLOK         | KΚ                        | DATUM |     |
|--------------|-----------------------|----------------------|---------------------------|-------|-----|
| <u>FINJA</u> | U-BLOKK 150, 44433438 |                      | ansvarig<br>skala<br>1:10 |       |     |
|              | UPPDRAG               | RITAD/KONSTRUERAD AV | HANDLÄGGARE               | UB150 | BET |