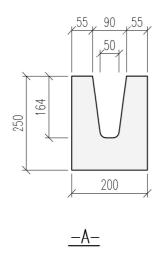

|              |                                        | U-BLOCK/BLOKK                    | DATUM                     |     |
|--------------|----------------------------------------|----------------------------------|---------------------------|-----|
| <u>FINJA</u> | SALUFÖRS EJ I<br>U-BLOKK 200, <i>i</i> |                                  | ansvarig<br>skala<br>1:10 |     |
|              | UPPDRAG                                | RITAD/KONSTRUERAD AV HANDLÄGGARE | UB200                     | BET |