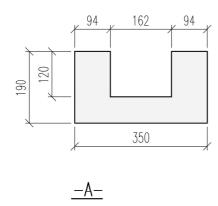

<u>HORISONTALSEKTION</u> <u>3D-VY</u>

|              |                       | U-BLOCK/BLOK         | KΚ                        | DATUM |     |
|--------------|-----------------------|----------------------|---------------------------|-------|-----|
| <u>FINJA</u> | U-BLOKK 150, 44433438 |                      | ansvarig<br>skala<br>1:10 |       |     |
|              | UPPDRAG               | RITAD/KONSTRUERAD AV | HANDLÄGGARE               | UB150 | BET |