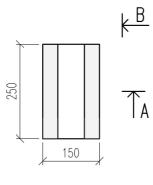

|              | U-BLOCK/BLOKK                                      |                      |                           | DATUM  |     |
|--------------|----------------------------------------------------|----------------------|---------------------------|--------|-----|
| <u>FINJA</u> | SALUFÖRS EJ I SVERIGE<br>U-BLOKK FIN 250, 45305612 |                      | ansvarig<br>Skala<br>1:10 |        |     |
|              | UPPDRAG                                            | RITAD/KONSTRUERAD AV | HANDLÄGGARE               | UBF250 | BET |