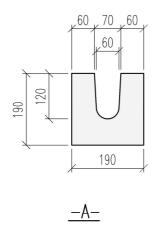

<u>HORISONTALSEKTION</u> <u>3D-VY</u>

|              |                       | U-BLOCK/BLOK         | KΚ                        | DATUM |     |
|--------------|-----------------------|----------------------|---------------------------|-------|-----|
| <u>FINJA</u> | U-BLOKK 150, 44433438 |                      | ansvarig<br>skala<br>1:10 |       |     |
|              | UPPDRAG               | RITAD/KONSTRUERAD AV | HANDLÄGGARE               | UB150 | BET |