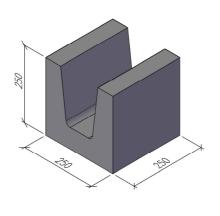

|              |                       | U-BLOCK/BLOK         | KΚ                        | DATUM |     |
|--------------|-----------------------|----------------------|---------------------------|-------|-----|
| <u>FINJA</u> | U-BLOKK 250, 44433457 |                      | ansvarig<br>skala<br>1:10 |       |     |
|              | UPPDRAG               | RITAD/KONSTRUERAD AV | HANDLÄGGARE               | UB250 | BET |