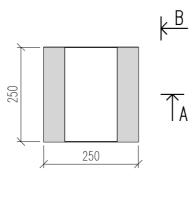

| U-BLOCK/BLOKK                                      | DATUM                     |
|----------------------------------------------------|---------------------------|
| SALUFÖRS EJ I SVERIGE<br>U-BLOKK FIN 150, 45305593 | ansvarig<br>Skala<br>1:10 |
| UPPDRAG RITAD/KONSTRUERAD AV HANDLÄGGARE           | NUMMER BET                |

|              |                                 | U-BLOCK/BLOKK                    | DATUM                     |
|--------------|---------------------------------|----------------------------------|---------------------------|
| <b>FINJA</b> | SALUFÖRS EJ I<br>U-BLOKK FIN 20 |                                  | ansvarig<br>Skala<br>1:10 |
|              | UPPDRAG                         | RITAD/KONSTRUERAD AV HANDLÄGGARE | UBF200                    |

|              | U-BLOCK/BLOKK                                      |                      |                           | DATUM  |     |
|--------------|----------------------------------------------------|----------------------|---------------------------|--------|-----|
| <u>FINJA</u> | SALUFÖRS EJ I SVERIGE<br>U-BLOKK FIN 250, 45305612 |                      | ansvarig<br>Skala<br>1:10 |        |     |
|              | UPPDRAG                                            | RITAD/KONSTRUERAD AV | HANDLÄGGARE               | UBF250 | BET |