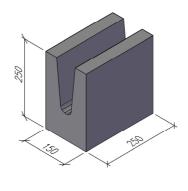

<u>HORISONTALSEKTION</u> <u>3D-VY</u>

|              |                       | U-BLOCK/BLOK         | KΚ                        | DATUM |     |
|--------------|-----------------------|----------------------|---------------------------|-------|-----|
| <u>FINJA</u> | U-BLOKK 150, 44433438 |                      | ansvarig<br>skala<br>1:10 |       |     |
|              | UPPDRAG               | RITAD/KONSTRUERAD AV | HANDLÄGGARE               | UB150 | BET |