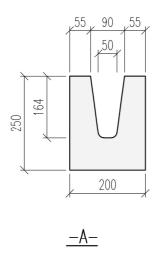

|              |                                        | U-BLOCK/BLOKK                    | DATUM                     |     |
|--------------|----------------------------------------|----------------------------------|---------------------------|-----|
| <u>FINJA</u> | SALUFÖRS EJ I<br>U-BLOKK 200, <i>i</i> |                                  | ansvarig<br>skala<br>1:10 |     |
|              | UPPDRAG                                | RITAD/KONSTRUERAD AV HANDLÄGGARE | UB200                     | BET |