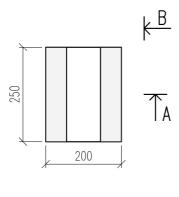

|              |                                        | U-BLOCK/BLOKK                    | DATUM                     |     |
|--------------|----------------------------------------|----------------------------------|---------------------------|-----|
| <u>FINJA</u> | SALUFÖRS EJ I<br>U-BLOKK 200, <i>i</i> |                                  | ansvarig<br>skala<br>1:10 |     |
|              | UPPDRAG                                | RITAD/KONSTRUERAD AV HANDLÄGGARE | UB200                     | BET |