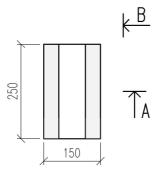

<u>HORISONTALSEKTION</u> <u>3D-VY</u>

|              |                       | U-BLOCK/BLOK         | KΚ                        | DATUM |     |
|--------------|-----------------------|----------------------|---------------------------|-------|-----|
| <u>FINJA</u> | U-BLOKK 150, 44433438 |                      | ansvarig<br>skala<br>1:10 |       |     |
|              | UPPDRAG               | RITAD/KONSTRUERAD AV | HANDLÄGGARE               | UB150 | BET |