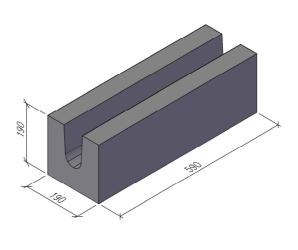

<u>HORISONTALSEKTION</u> <u>3D-VY</u>

|              |                       | U-BLOCK/BLOK         | KΚ                        | DATUM |     |
|--------------|-----------------------|----------------------|---------------------------|-------|-----|
| <u>FINJA</u> | U-BLOKK 150, 44433438 |                      | ansvarig<br>skala<br>1:10 |       |     |
|              | UPPDRAG               | RITAD/KONSTRUERAD AV | HANDLÄGGARE               | UB150 | BET |