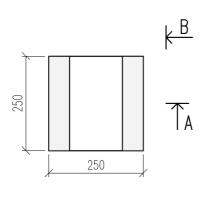

|              |                       | U-BLOCK/BLOK         | KΚ                        | DATUM |     |
|--------------|-----------------------|----------------------|---------------------------|-------|-----|
| <u>FINJA</u> | U-BLOKK 250, 44433457 |                      | ansvarig<br>skala<br>1:10 |       |     |
|              | UPPDRAG               | RITAD/KONSTRUERAD AV | HANDLÄGGARE               | UB250 | BET |