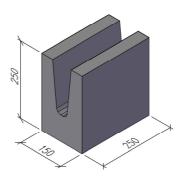

<u>HORISONTALSEKTION</u> <u>3D-VY</u>

|              |                       | U-BLOCK/BLOK         | KΚ                        | DATUM |     |
|--------------|-----------------------|----------------------|---------------------------|-------|-----|
| <u>FINJA</u> | U-BLOKK 150, 44433438 |                      | ansvarig<br>skala<br>1:10 |       |     |
|              | UPPDRAG               | RITAD/KONSTRUERAD AV | HANDLÄGGARE               | UB150 | BET |