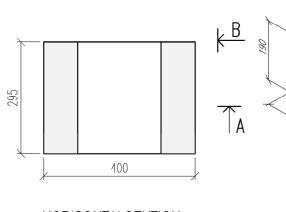

<u>HORISONTALSEKTION</u> <u>3D-VY</u>

|              |                       | U-BLOCK/BLOK         | KΚ                        | DATUM |     |
|--------------|-----------------------|----------------------|---------------------------|-------|-----|
| <u>FINJA</u> | U-BLOKK 150, 44433438 |                      | ansvarig<br>skala<br>1:10 |       |     |
|              | UPPDRAG               | RITAD/KONSTRUERAD AV | HANDLÄGGARE               | UB150 | BET |