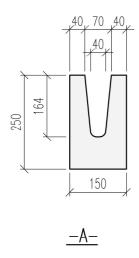

|              | U-BLOCK/BLOKK                                      |                      |                           | DATUM  |     |
|--------------|----------------------------------------------------|----------------------|---------------------------|--------|-----|
| <u>FINJA</u> | SALUFÖRS EJ I SVERIGE<br>U-BLOKK FIN 250, 45305612 |                      | ansvarig<br>Skala<br>1:10 |        |     |
|              | UPPDRAG                                            | RITAD/KONSTRUERAD AV | HANDLÄGGARE               | UBF250 | BET |