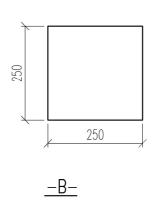

|              |                                        | U-BLOCK/BLOKK                    | DATUM                     |     |
|--------------|----------------------------------------|----------------------------------|---------------------------|-----|
| <u>FINJA</u> | SALUFÖRS EJ I<br>U-BLOKK 200, <i>i</i> |                                  | ansvarig<br>skala<br>1:10 |     |
|              | UPPDRAG                                | RITAD/KONSTRUERAD AV HANDLÄGGARE | UB200                     | BET |