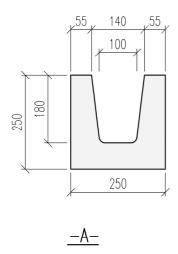

| U-BLOCK/BLOKK                                              |                                  | DATUM                     |
|------------------------------------------------------------|----------------------------------|---------------------------|
| U-BLOCK 3 MPa 190, 11202064<br>U-BLOKK 3 MPa 190, 46294598 |                                  | ansvarig<br>Skala<br>1:10 |
| UPPDRAG                                                    | RITAD/KONSTRUERAD AV HANDLÄGGARE | NUMMER   BET              |