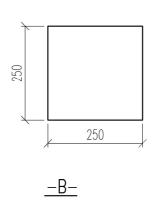

|              |                       | U-BLOCK/BLOK         | KΚ                        | DATUM |     |
|--------------|-----------------------|----------------------|---------------------------|-------|-----|
| <u>FINJA</u> | U-BLOKK 250, 44433457 |                      | ansvarig<br>skala<br>1:10 |       |     |
|              | UPPDRAG               | RITAD/KONSTRUERAD AV | HANDLÄGGARE               | UB250 | BET |