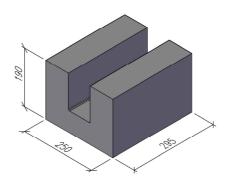

<u>HORISONTALSEKTION</u> <u>3D-VY</u>

|              |                       | U-BLOCK/BLOK         | KΚ                        | DATUM |     |
|--------------|-----------------------|----------------------|---------------------------|-------|-----|
| <u>FINJA</u> | U-BLOKK 150, 44433438 |                      | ansvarig<br>skala<br>1:10 |       |     |
|              | UPPDRAG               | RITAD/KONSTRUERAD AV | HANDLÄGGARE               | UB150 | BET |