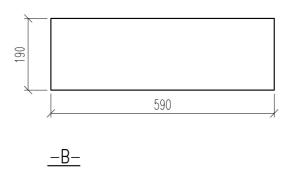

<u>HORISONTALSEKTION</u> <u>3D-VY</u>

|              |                       | U-BLOCK/BLOK         | KΚ                        | DATUM |     |
|--------------|-----------------------|----------------------|---------------------------|-------|-----|
| <u>FINJA</u> | U-BLOKK 150, 44433438 |                      | ansvarig<br>skala<br>1:10 |       |     |
|              | UPPDRAG               | RITAD/KONSTRUERAD AV | HANDLÄGGARE               | UB150 | BET |