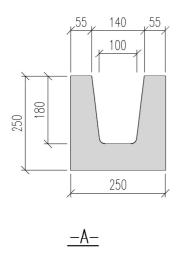

|              |                       | U-BLOCK/BLOK         | KΚ                        | DATUM |     |
|--------------|-----------------------|----------------------|---------------------------|-------|-----|
| <u>FINJA</u> | U-BLOKK 250, 44433457 |                      | ansvarig<br>skala<br>1:10 |       |     |
|              | UPPDRAG               | RITAD/KONSTRUERAD AV | HANDLÄGGARE               | UB250 | BET |

|              |                                                                 | U-BLOCK/BLOK         | K           | DATUM    |     |
|--------------|-----------------------------------------------------------------|----------------------|-------------|----------|-----|
| <u>FINJA</u> | U-BLOCK 250, 11251930<br>U-BLOKK 250, 46294602<br>SKALA<br>1:10 |                      |             | SKALA    |     |
|              | UPPDRAG                                                         | RITAD/KONSTRUERAD AV | HANDLÄGGARE | UBFEM250 | BET |