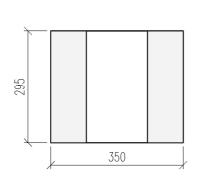

<u>HORISONTALSEKTION</u> <u>3D-VY</u>

|              |                       | U-BLOCK/BLOK         | KΚ                        | DATUM |     |
|--------------|-----------------------|----------------------|---------------------------|-------|-----|
| <u>FINJA</u> | U-BLOKK 150, 44433438 |                      | ansvarig<br>skala<br>1:10 |       |     |
|              | UPPDRAG               | RITAD/KONSTRUERAD AV | HANDLÄGGARE               | UB150 | BET |