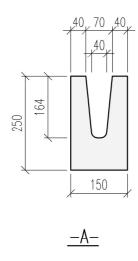

<u>HORISONTALSEKTION</u> <u>3D-VY</u>

|              |                       | U-BLOCK/BLOK         | KΚ                        | DATUM |     |
|--------------|-----------------------|----------------------|---------------------------|-------|-----|
| <u>FINJA</u> | U-BLOKK 150, 44433438 |                      | ansvarig<br>skala<br>1:10 |       |     |
|              | UPPDRAG               | RITAD/KONSTRUERAD AV | HANDLÄGGARE               | UB150 | BET |