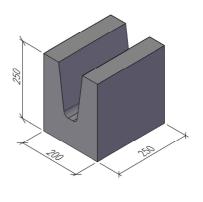

|              |                       | U-BLOCK/BLOK         | KΚ                        | DATUM |     |
|--------------|-----------------------|----------------------|---------------------------|-------|-----|
| <u>FINJA</u> | U-BLOKK 250, 44433457 |                      | ansvarig<br>skala<br>1:10 |       |     |
|              | UPPDRAG               | RITAD/KONSTRUERAD AV | HANDLÄGGARE               | UB250 | BET |