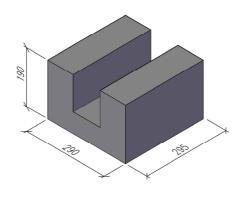

<u>HORISONTALSEKTION</u> <u>3D-VY</u>

|              |                       | U-BLOCK/BLOK         | KΚ                        | DATUM |     |
|--------------|-----------------------|----------------------|---------------------------|-------|-----|
| <u>FINJA</u> | U-BLOKK 150, 44433438 |                      | ansvarig<br>skala<br>1:10 |       |     |
|              | UPPDRAG               | RITAD/KONSTRUERAD AV | HANDLÄGGARE               | UB150 | BET |