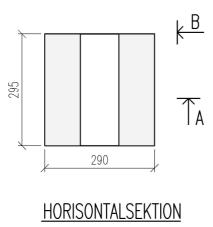

<u>HORISONTALSEKTION</u> <u>3D-VY</u>

|              |                       | U-BLOCK/BLOK         | KΚ                        | DATUM |     |
|--------------|-----------------------|----------------------|---------------------------|-------|-----|
| <u>FINJA</u> | U-BLOKK 150, 44433438 |                      | ansvarig<br>skala<br>1:10 |       |     |
|              | UPPDRAG               | RITAD/KONSTRUERAD AV | HANDLÄGGARE               | UB150 | BET |