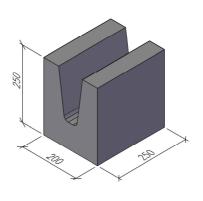

<u>HORISONTALSEKTION</u> <u>3D-VY</u>

|              |                       | U-BLOCK/BLOK         | KΚ                        | DATUM |     |
|--------------|-----------------------|----------------------|---------------------------|-------|-----|
| <u>FINJA</u> | U-BLOKK 150, 44433438 |                      | ansvarig<br>skala<br>1:10 |       |     |
|              | UPPDRAG               | RITAD/KONSTRUERAD AV | HANDLÄGGARE               | UB150 | BET |

| <u>ON</u> | <u>3D-VY</u> |
|-----------|--------------|
|           |              |

|                                          |  | DATUM |  |                           |     |
|------------------------------------------|--|-------|--|---------------------------|-----|
| <u>FINJA</u>                             |  |       |  | ansvarig<br>Skala<br>1:10 |     |
| UPPDRAG RITAD/KONSTRUERAD AV HANDLÄGGARE |  |       |  | UBFEM290                  | BET |

<u>HORISONTALSEKTION</u> <u>3D-VY</u>

|              | U-BLOCK/BLOKK                                  |                 |                   |                           | DATUM    |     |
|--------------|------------------------------------------------|-----------------|-------------------|---------------------------|----------|-----|
| <u>FINJA</u> | U-BLOCK 400, 11401930<br>U-BLOKK 400, 44447200 |                 |                   | ansvarig<br>Skala<br>1:10 |          |     |
|              | UPPDRAG                                        | RITAD/KONSTRUER | AD AV HANDLÄGGARE |                           | UBFEM400 | BET |