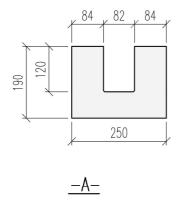

<u>HORISONTALSEKTION</u> <u>3D-VY</u>

|              |                       | U-BLOCK/BLOK         | KΚ                        | DATUM |     |
|--------------|-----------------------|----------------------|---------------------------|-------|-----|
| <u>FINJA</u> | U-BLOKK 150, 44433438 |                      | ansvarig<br>skala<br>1:10 |       |     |
|              | UPPDRAG               | RITAD/KONSTRUERAD AV | HANDLÄGGARE               | UB150 | BET |