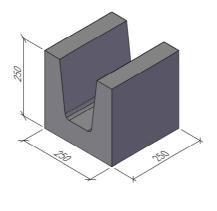

<u>HORISONTALSEKTION</u> <u>3D-VY</u>

|              |                       | U-BLOCK/BLOK         | KΚ                        | DATUM |     |
|--------------|-----------------------|----------------------|---------------------------|-------|-----|
| <u>FINJA</u> | U-BLOKK 150, 44433438 |                      | ansvarig<br>skala<br>1:10 |       |     |
|              | UPPDRAG               | RITAD/KONSTRUERAD AV | HANDLÄGGARE               | UB150 | BET |