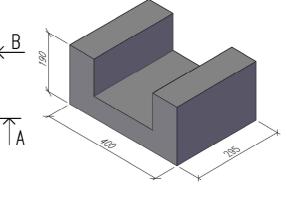

<u>HORISONTALSEKTION</u> <u>3D-VY</u>

|              |                       | U-BLOCK/BLOK         | KΚ                        | DATUM |     |
|--------------|-----------------------|----------------------|---------------------------|-------|-----|
| <u>FINJA</u> | U-BLOKK 150, 44433438 |                      | ansvarig<br>skala<br>1:10 |       |     |
|              | UPPDRAG               | RITAD/KONSTRUERAD AV | HANDLÄGGARE               | UB150 | BET |