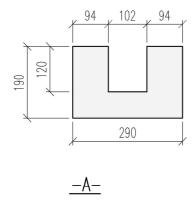

<u>HORISONTALSEKTION</u> <u>3D-VY</u>

|              |                       | U-BLOCK/BLOK         | KΚ                        | DATUM |     |
|--------------|-----------------------|----------------------|---------------------------|-------|-----|
| <u>FINJA</u> | U-BLOKK 150, 44433438 |                      | ansvarig<br>skala<br>1:10 |       |     |
|              | UPPDRAG               | RITAD/KONSTRUERAD AV | HANDLÄGGARE               | UB150 | BET |