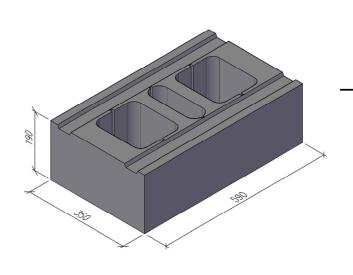

<u>3D-VY</u>

| UPPDRAG                        | RITAD/KONSTRUERAD AV HANDLÄGGARE | MF350         | BET |
|--------------------------------|----------------------------------|---------------|-----|
| MURBLOCKK FORDEL 350, 46303320 |                                  | SKALA<br>1:10 |     |
| MURBLOCK FÖRDEL 350, 11352063  |                                  | ANSVARIG      |     |
| MURBLO                         | OCK/BLOKK FÖRDEL/FORDEL          | DATUM         |     |