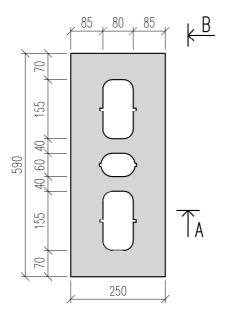

<u>3D-VY</u>

| MURBLOCK/BLOKK FÖRDEL/FORDEL                                    | DATUM                     |
|-----------------------------------------------------------------|---------------------------|
| MURBLOCK FÖRDEL 250, 11252063<br>MURBLOCKK FORDEL 250, 46303301 | ansvarig<br>skala<br>1:10 |
| UPPDRAG RITAD/KONSTRUERAD AV HANDLÄGGARE                        | NUMMER BET                |