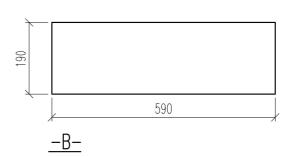

<u>3D-VY</u>

| MUR                                                             | BLOCK/BLOKK FÖRDEL/FORDEL        | DATUM                     |     |
|-----------------------------------------------------------------|----------------------------------|---------------------------|-----|
| MURBLOCK FÖRDEL 190, 11192063<br>MURBLOCKK FORDEL 190, 46303297 |                                  | ansvarig<br>skala<br>1:10 |     |
| UPPDRAG                                                         | RITAD/KONSTRUERAD AV HANDLÄGGARE | MF190                     | BET |