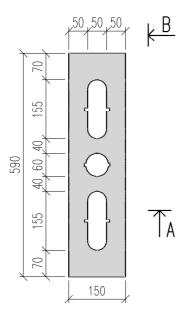

<u>3D-VY</u>

| MUR                                                             | BLOCK/BLOKK FÖRDEL/FORDEL        | DATUM                     |     |
|-----------------------------------------------------------------|----------------------------------|---------------------------|-----|
| MURBLOCK FÖRDEL 190, 11192063<br>MURBLOCKK FORDEL 190, 46303297 |                                  | ansvarig<br>skala<br>1:10 |     |
| UPPDRAG                                                         | RITAD/KONSTRUERAD AV HANDLÄGGARE | MF190                     | BET |