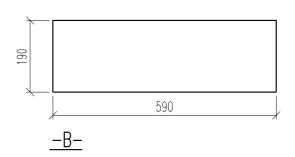

<u>3D-VY</u>

| MURBLOCK/BLOKK FÖRDEL/FORDEL                                    | DATUM                     |
|-----------------------------------------------------------------|---------------------------|
| MURBLOCK FÖRDEL 250, 11252063<br>MURBLOCKK FORDEL 250, 46303301 | ansvarig<br>skala<br>1:10 |
| UPPDRAG RITAD/KONSTRUERAD AV HANDLÄGGARE                        | NUMMER BET                |