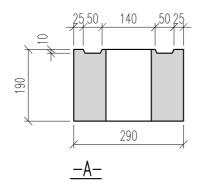

<u>3D-VY</u>

| MURBLOCK/BLOKK FÖRDEL/FORDEL                                    | DATUM                     |
|-----------------------------------------------------------------|---------------------------|
| MURBLOCK FÖRDEL 250, 11252063<br>MURBLOCKK FORDEL 250, 46303301 | ansvarig<br>skala<br>1:10 |
| UPPDRAG RITAD/KONSTRUERAD AV HANDLÄGGARE                        | NUMMER BET                |