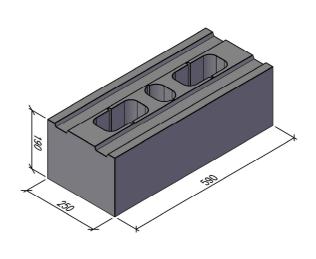

<u>3D-VY</u>

| MURBLOCK/BLOKK FÖRDEL/FORDEL                                    | DATUM                     |
|-----------------------------------------------------------------|---------------------------|
| MURBLOCK FÖRDEL 250, 11252063<br>MURBLOCKK FORDEL 250, 46303301 | ansvarig<br>skala<br>1:10 |
| UPPDRAG RITAD/KONSTRUERAD AV HANDLÄGGARE                        | NUMMER BET                |