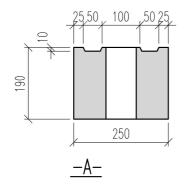

<u>3D-VY</u>

| MUR                                                             | BLOCK/BLOKK FÖRDEL/FORDEL        | DATUM                     |     |
|-----------------------------------------------------------------|----------------------------------|---------------------------|-----|
| MURBLOCK FÖRDEL 190, 11192063<br>MURBLOCKK FORDEL 190, 46303297 |                                  | ansvarig<br>skala<br>1:10 |     |
| UPPDRAG                                                         | RITAD/KONSTRUERAD AV HANDLÄGGARE | MF190                     | BET |