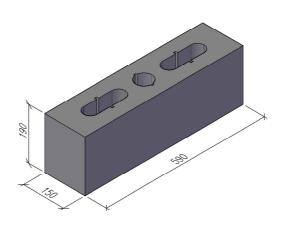

<u>3D-VY</u>

| MUR                                                             | BLOCK/BLOKK FÖRDEL/FORDEL        | DATUM                     |     |
|-----------------------------------------------------------------|----------------------------------|---------------------------|-----|
| MURBLOCK FÖRDEL 190, 11192063<br>MURBLOCKK FORDEL 190, 46303297 |                                  | ansvarig<br>skala<br>1:10 |     |
| UPPDRAG                                                         | RITAD/KONSTRUERAD AV HANDLÄGGARE | MF190                     | BET |