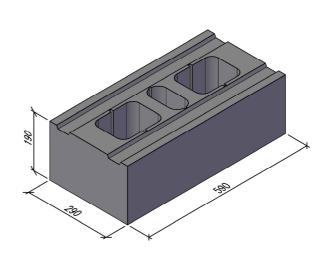

<u>3D-VY</u>

| MURBLO                                                          | OCK/BLOKK FÖRDEL/FORDEL          | DATUM                     |     |
|-----------------------------------------------------------------|----------------------------------|---------------------------|-----|
| MURBLOCK FÖRDEL 290, 11292063<br>MURBLOCKK FORDEL 290, 46303316 |                                  | ansvarig<br>skala<br>1:10 |     |
| UPPDRAG                                                         | RITAD/KONSTRUERAD AV HANDLÄGGARE | MF290                     | BET |