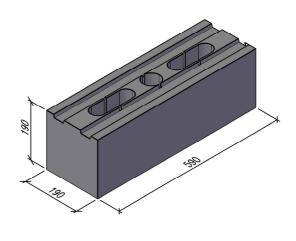

<u>3D-VY</u>

| MUR                                                             | BLOCK/BLOKK FÖRDEL/FORDEL        | DATUM                     |     |
|-----------------------------------------------------------------|----------------------------------|---------------------------|-----|
| MURBLOCK FÖRDEL 190, 11192063<br>MURBLOCKK FORDEL 190, 46303297 |                                  | ansvarig<br>skala<br>1:10 |     |
| UPPDRAG                                                         | RITAD/KONSTRUERAD AV HANDLÄGGARE | MF190                     | BET |