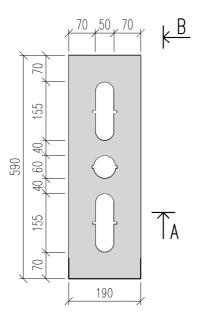

<u>3D-VY</u>

| MUR                                                             | BLOCK/BLOKK FÖRDEL/FORDEL        | DATUM                     |     |
|-----------------------------------------------------------------|----------------------------------|---------------------------|-----|
| MURBLOCK FÖRDEL 190, 11192063<br>MURBLOCKK FORDEL 190, 46303297 |                                  | ansvarig<br>skala<br>1:10 |     |
| UPPDRAG                                                         | RITAD/KONSTRUERAD AV HANDLÄGGARE | MF190                     | BET |