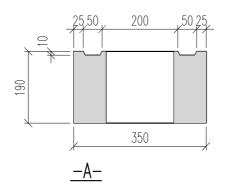

<u>3D-VY</u>

| MURBLO                                                          | OCK/BLOKK FÖRDEL/FORDEL          | DATUM                     |     |
|-----------------------------------------------------------------|----------------------------------|---------------------------|-----|
| MURBLOCK FÖRDEL 290, 11292063<br>MURBLOCKK FORDEL 290, 46303316 |                                  | ansvarig<br>skala<br>1:10 |     |
| UPPDRAG                                                         | RITAD/KONSTRUERAD AV HANDLÄGGARE | MF290                     | BET |