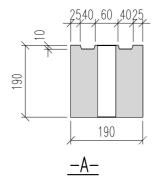

<u>3D-VY</u>

| MUR                                                             | BLOCK/BLOKK FÖRDEL/FORDEL        | DATUM                     |     |
|-----------------------------------------------------------------|----------------------------------|---------------------------|-----|
| MURBLOCK FÖRDEL 190, 11192063<br>MURBLOCKK FORDEL 190, 46303297 |                                  | ansvarig<br>skala<br>1:10 |     |
| UPPDRAG                                                         | RITAD/KONSTRUERAD AV HANDLÄGGARE | MF190                     | BET |