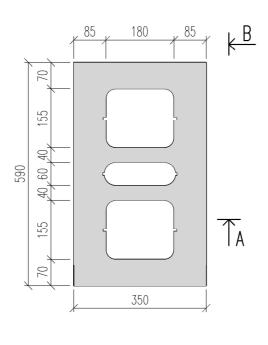

<u>3D-VY</u>

| UPPDRAG                        | RITAD/KONSTRUERAD AV HANDLÄGGARE | MF350         | BET |
|--------------------------------|----------------------------------|---------------|-----|
| MURBLOCKK FORDEL 350, 46303320 |                                  | SKALA<br>1:10 |     |
| MURBLOCK FÖRDEL 350, 11352063  |                                  | ANSVARIG      |     |
| MURBLO                         | OCK/BLOKK FÖRDEL/FORDEL          | DATUM         |     |