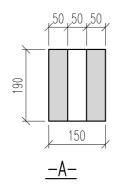

<u>3D-VY</u>

| MUR                                                             | BLOCK/BLOKK FÖRDEL/FORDEL        | DATUM                     |     |
|-----------------------------------------------------------------|----------------------------------|---------------------------|-----|
| MURBLOCK FÖRDEL 190, 11192063<br>MURBLOCKK FORDEL 190, 46303297 |                                  | ansvarig<br>skala<br>1:10 |     |
| UPPDRAG                                                         | RITAD/KONSTRUERAD AV HANDLÄGGARE | MF190                     | BET |