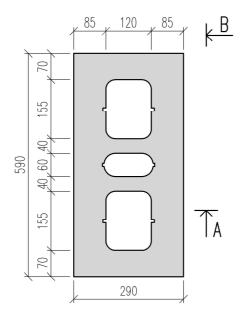

<u>3D-VY</u>

| MURBLO                                                          | OCK/BLOKK FÖRDEL/FORDEL          | DATUM                     |     |
|-----------------------------------------------------------------|----------------------------------|---------------------------|-----|
| MURBLOCK FÖRDEL 290, 11292063<br>MURBLOCKK FORDEL 290, 46303316 |                                  | ansvarig<br>skala<br>1:10 |     |
| UPPDRAG                                                         | RITAD/KONSTRUERAD AV HANDLÄGGARE | MF290                     | BET |