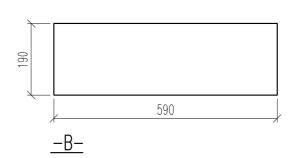

<u>3D-VY</u>

| MURBLO                                                          | OCK/BLOKK FÖRDEL/FORDEL          | DATUM                     |     |
|-----------------------------------------------------------------|----------------------------------|---------------------------|-----|
| MURBLOCK FÖRDEL 290, 11292063<br>MURBLOCKK FORDEL 290, 46303316 |                                  | ansvarig<br>skala<br>1:10 |     |
| UPPDRAG                                                         | RITAD/KONSTRUERAD AV HANDLÄGGARE | MF290                     | BET |